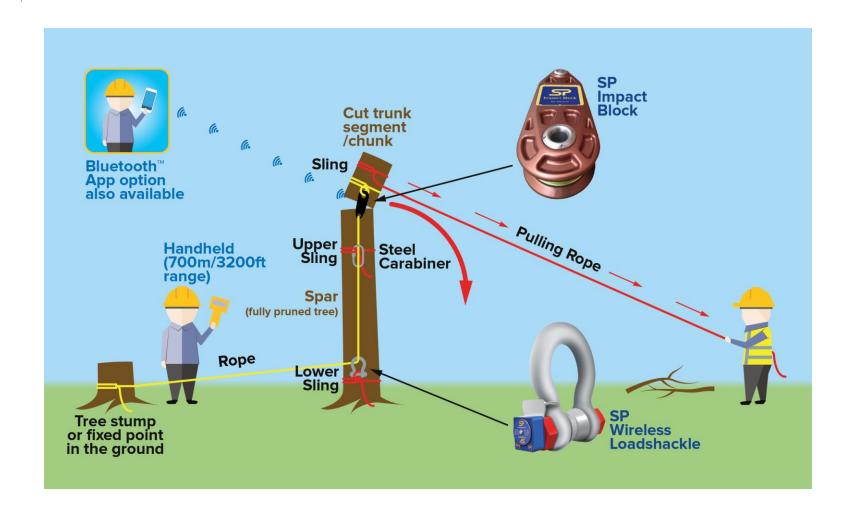

g
  - Crane testing with WaterWeights ™
  - Bollard pull testing
  - Tug Testing
- Rigging
  - Monitoring the loads on heavy or complex lifts
  - Dynamic load measurement and dataloging
  - Entertainment industry via multiple pick point
  - Overload protection on a hoist or tripod
- Weighing & Force measurement
  - Suspended weighing, single point or via lifting or spreader beams to verify loads
  - Center of gravity weighing using compression cells on jackets or modules
  - Structural load monitoring
- OEM & Custom
  - Loadpins to winch and hoist manufacturers
  - Subsea loadcells built to up to 2000m depth
  - Rental companies



Zone 0, 1 & 2



## **BOLLARD PULL & TUG TEST**





#### **TOWER OR STACK ERECTION**





#### **TOWER BUILDING**







## **FORESTRY**





## **FORESTRY**