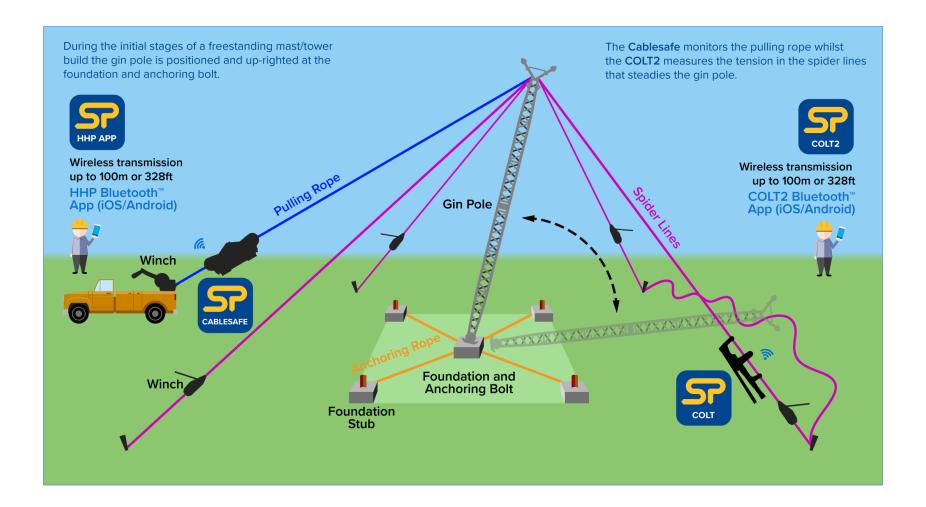

NE WHO IS LIFTING, PULLING, JACKING, DRAGGING

- Testing and proof loading
  - Crane testing with WaterWeights ™
  - Bollard pull testing
  - Tug Testing
- Rigging
  - Monitoring the loads on heavy or complex lifts
  - Dynamic load measurement and dataloging
  - Entertainment industry via multiple pick point
  - Overload protection on a hoist or tripod
- Weighing & Force measurement
  - Suspended weighing, single point or via lifting or spreader beams to verify loads
  - Center of gravity weighing using compression cells on jackets or modules
  - Structural load monitoring
- OEM & Custom
  - Loadpins to winch and hoist manufacturers
  - Subsea loadcells built to up to 2000m depth
  - Rental companies



Zone 0, 1 & 2



## **BOLLARD PULL & TUG TEST**





#### **TOWER OR STACK ERECTION**





#### **TOWER BUILDING**







## **FORESTRY**





## **FORESTRY**