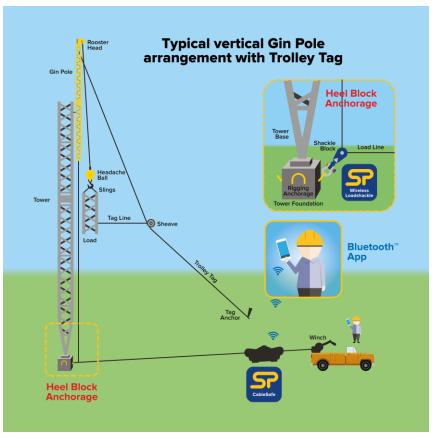

ACKING, DRAGGING

- Testing and proof loading
  - Crane testing with WaterWeights ™
  - Bollard pull testing
  - Tug Testing
- Rigging
  - Monitoring the loads on heavy or complex lifts
  - Dynamic load measurement and dataloging
  - Entertainment industry via multiple pick point
  - Overload protection on a hoist or tripod
- Weighing & Force measurement
  - Suspended weighing, single point or via lifting or spreader beams to verify loads
  - Center of gravity weighing using compression cells on jackets or modules
  - Structural load monitoring
- OEM & Custom
  - Loadpins to winch and hoist manufacturers
  - Subsea loadcells built to up to 2000m depth
  - Rental companies



Zone 0, 1 & 2



## **BOLLARD PULL & TUG TEST**





#### **TOWER OR STACK ERECTION**





#### **TOWER BUILDING**







## **FORESTRY**





## **FORESTRY**