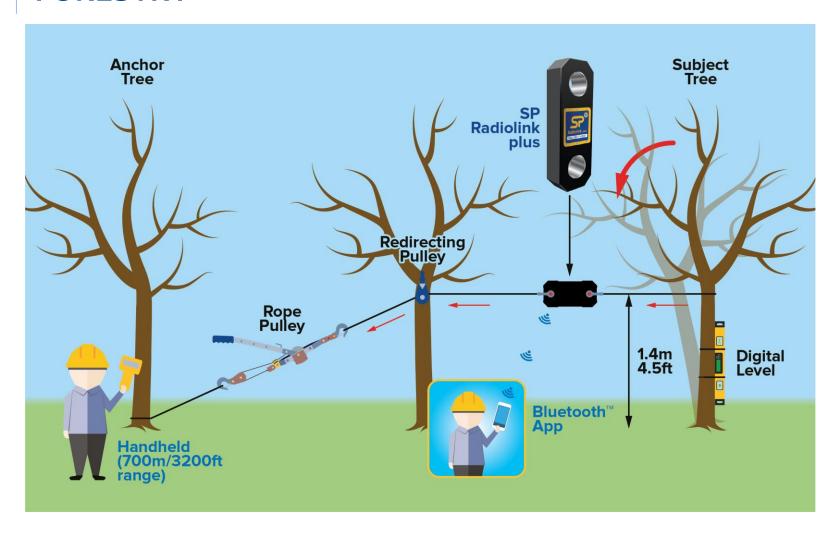

ting and proof loading
  - Crane testing with WaterWeights ™
  - Bollard pull testing
  - Tug Testing
- Rigging
  - Monitoring the loads on heavy or complex lifts
  - Dynamic load measurement and dataloging
  - Entertainment industry via multiple pick point
  - Overload protection on a hoist or tripod
- Weighing & Force measurement
  - Suspended weighing, single point or via lifting or spreader beams to verify loads
  - Center of gravity weighing using compression cells on jackets or modules
  - Structural load monitoring
- OEM & Custom
  - Loadpins to winch and hoist manufacturers
  - Subsea loadcells built to up to 2000m depth
  - Rental companies



Zone 0, 1 & 2



## **BOLLARD PULL & TUG TEST**





#### **TOWER OR STACK ERECTION**





#### **TOWER BUILDING**







## **FORESTRY**





## **FORESTRY**