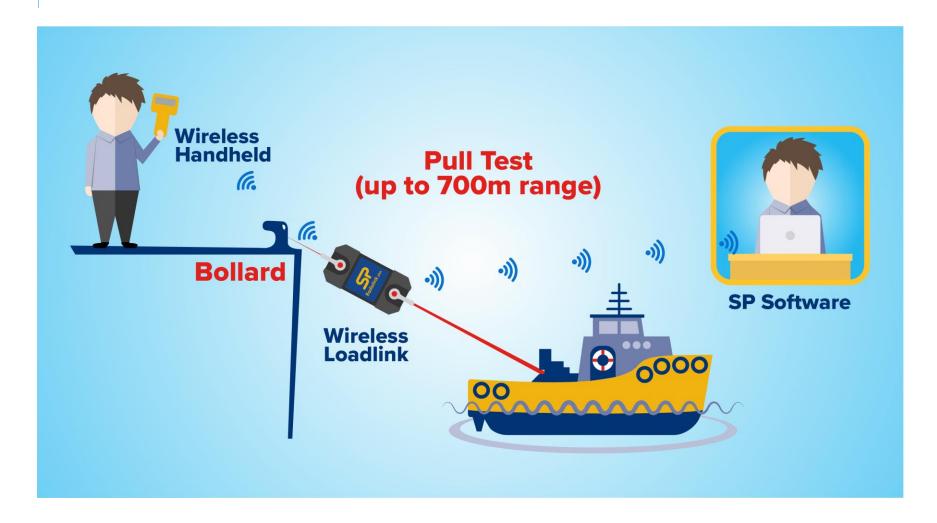

tion** 





# KEY APPLICATIONS – ANYONE WHO IS LIFTING, PULLING, JACKING, DRAGGING

- Testing and proof loading
  - Crane testing with WaterWeights ™
  - Bollard pull testing
  - Tug Testing
- Rigging
  - Monitoring the loads on heavy or complex lifts
  - Dynamic load measurement and dataloging
  - Entertainment industry via multiple pick point
  - Overload protection on a hoist or tripod
- Weighing & Force measurement
  - Suspended weighing, single point or via lifting or spreader beams to verify loads
  - Center of gravity weighing using compression cells on jackets or modules
  - Structural load monitoring
- OEM & Custom
  - Loadpins to winch and hoist manufacturers
  - Subsea loadcells built to up to 2000m depth
  - Rental companies



Zone 0, 1 & 2



## **BOLLARD PULL & TUG TEST**





#### **TOWER OR STACK ERECTION**





#### **TOWER BUILDING**







## **FORESTRY**





## **FORESTRY**