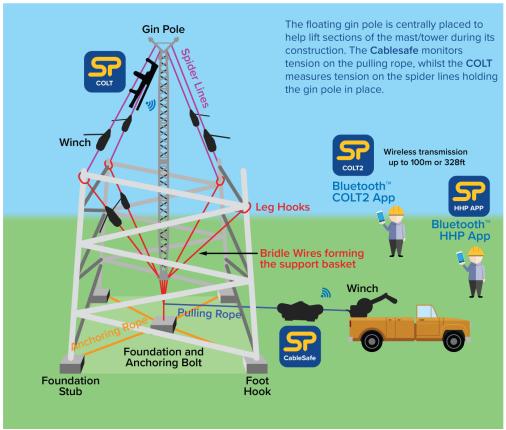

KING, DRAGGING

- Testing and proof loading
  - Crane testing with WaterWeights ™
  - Bollard pull testing
  - Tug Testing
- Rigging
  - Monitoring the loads on heavy or complex lifts
  - Dynamic load measurement and dataloging
  - Entertainment industry via multiple pick point
  - Overload protection on a hoist or tripod
- Weighing & Force measurement
  - Suspended weighing, single point or via lifting or spreader beams to verify loads
  - Center of gravity weighing using compression cells on jackets or modules
  - Structural load monitoring
- OEM & Custom
  - Loadpins to winch and hoist manufacturers
  - Subsea loadcells built to up to 2000m depth
  - Rental companies



Zone 0, 1 & 2



## **BOLLARD PULL & TUG TEST**





#### **TOWER OR STACK ERECTION**





#### **TOWER BUILDING**







## **FORESTRY**





## **FORESTRY**